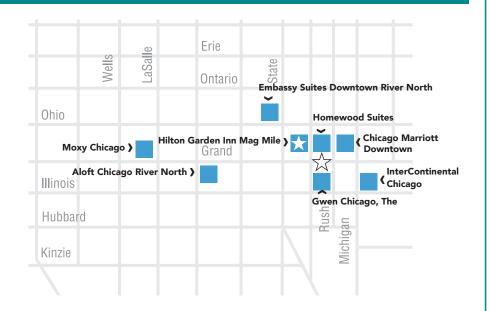

### **SHUTTLE BUS ROUTE 3**

Hotel Boarding Location: NW Corner of Grand & Rush McCormick Place Boarding Location: South Building, Gate 3

ervice Times

Shuttles will pick-up every 15 - 20 minutes between the service hours indicated below.

#### **ROUTE MAP**

## South Building ROUTE 3

Ride this bus to McCormick Place South

THE INSPIRED HOME SHOW.

Please board buses with a yellow sign

☆ Indicates pick-up Locations

Route order subject to city conditions