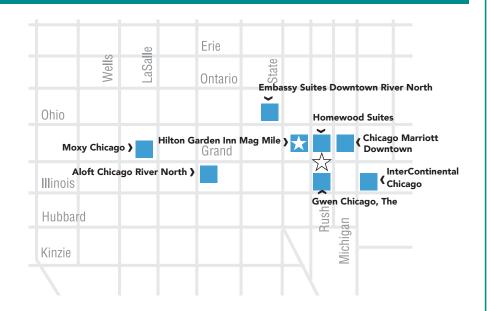

#### SHUTTLE BUS ROUTE 3

Hotel Boarding Location: SE Corner of Illinois & State McCormick Place Boarding Location: South Building, Gate 3

Shuttles will pick-up every 15 - 20 minutes between the service hours indicated below.

# **South Building ROUTE 3**

Ride this bus to McCormick Place South

THE INSPIRED HOME SHOW.

Please board buses with a yellow sign

Indicates pick-up Locations

Route order subject to city conditions