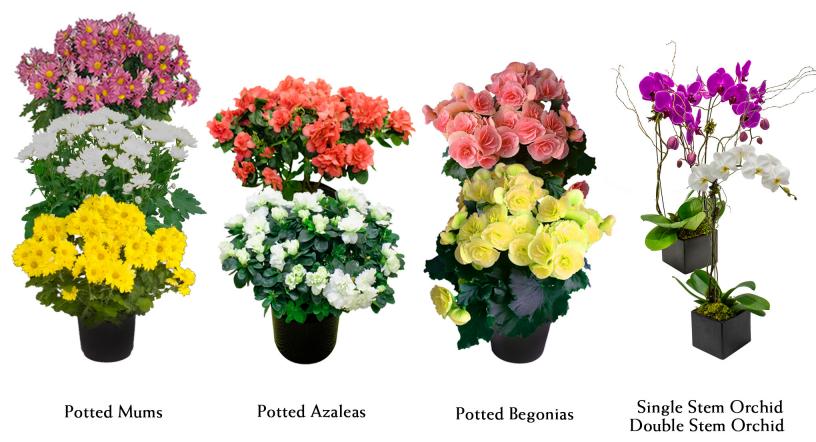

#### BLOOMING PLANTS & ACCESSORIES

| Potted Mums (Yellow, White, & Lavender)                      | \$32.50 |
|--------------------------------------------------------------|---------|
| Potted Azaleas (Red, Pink, & White)                          | \$43.00 |
| Bromeliads                                                   | \$48.00 |
| Bubble Bowls (Great for business cards & promotional items!) | \$47.50 |
|                                                              |         |

#### FLORAL ARRANGEMENTS / TROPICAL OR SEASONAL

(Please indicate desired colors)

| Single Stem Phalaenopsis Orchid Plant (Fuchsia or White) Long Lasting! | \$100.00 |  |
|------------------------------------------------------------------------|----------|--|
| Double Stem Potted Orchid Plant (Fuchsia or White) Long Lasting!       | \$146.00 |  |
| Extra Small Arrangement (6"x6")                                        | \$75.00  |  |
| Small Arrangement (12"x12")                                            | \$90.00  |  |
| Medium Arrangement (18"x14")                                           | \$110.00 |  |
| Large Arrangement (24"x18")                                            | \$185.00 |  |
| Custom Arrangement (please contact us for a quote)                     |          |  |
|                                                                        | SUBTOTAL |  |