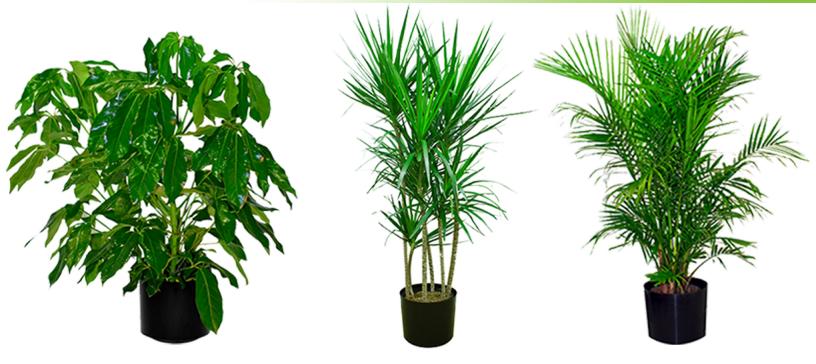

### **PLANT RENTAL**

4-5ft Schefflera

4-6ft Areca Palm

5-6ft Dracaena Marginata

4-6ft Majesty Palm

4-6ft Cataractarum Plam

6-7ft Ficus Tree