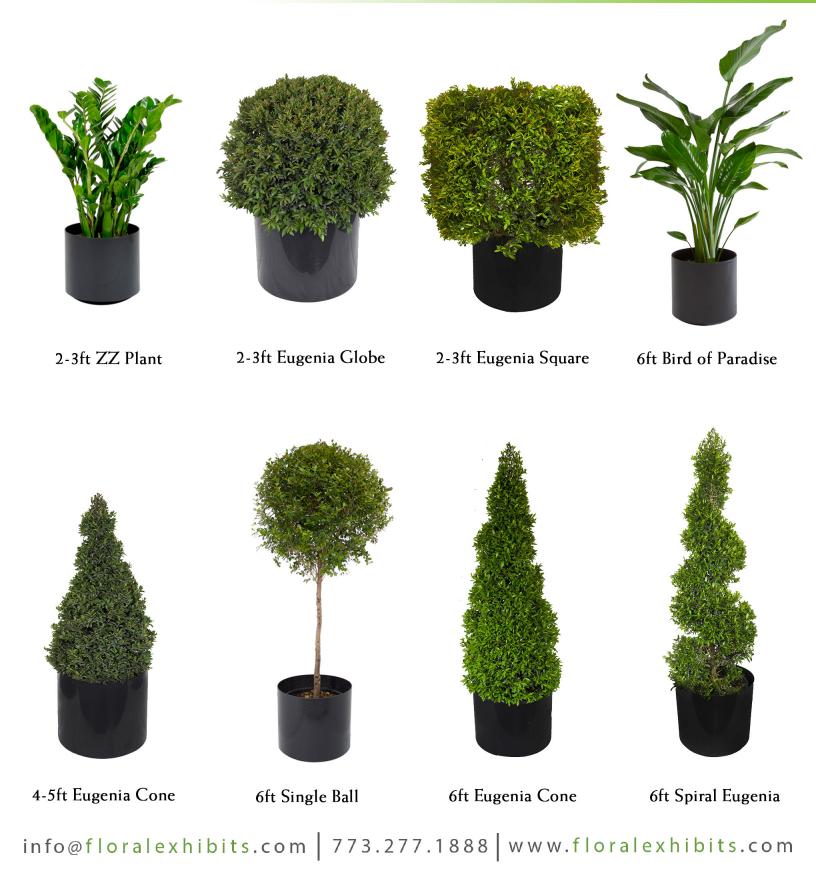

### SPECIALITY PLANT RENTAL

#### PLANT RENTAL

3ft Janet Craig

3ft Limelight

3ft Roebelinii Palm

3-4ft Dracaena Marginata

### **PLANT RENTAL**

4-5ft Schefflera

4-6ft Areca Palm

5-6ft Dracaena Marginata

4-6ft Majesty Palm

4-6ft Cataractarum Plam

6-7ft Ficus Tree