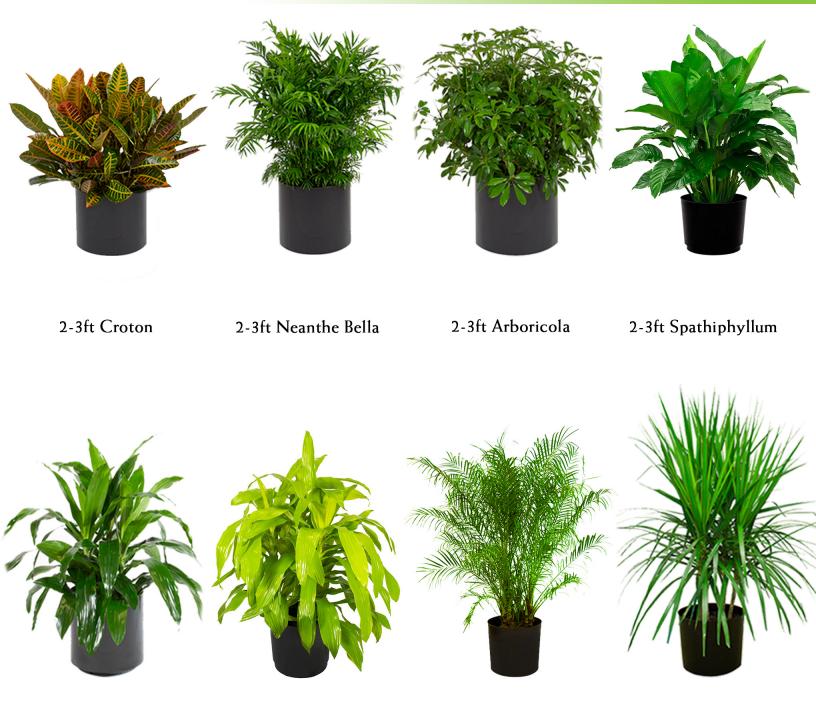

#### PLANT RENTAL

3ft Janet Craig

3ft Limelight

3ft Roebelinii Palm

3-4ft Dracaena Marginata