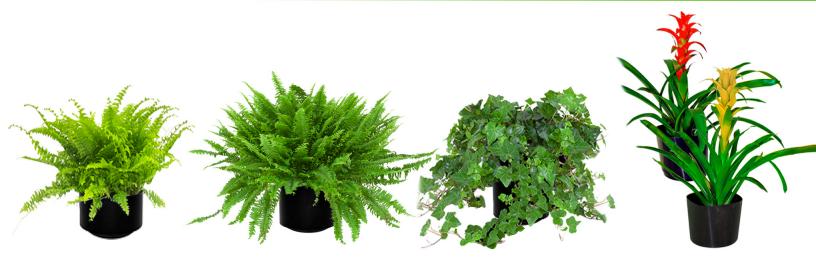

#### **PLANT RENTAL**

Small Fern

Large Fern

Ivy (Hanging Plant)

Bromeliads

Booth Contact /

Contact Phone /

| QTY | <b>TROPICAL PLANTS</b><br>Please specify quantity, heights & variety | Containers for plants:<br>Black White | PRICE    | TOTAL |
|-----|----------------------------------------------------------------------|---------------------------------------|----------|-------|
|     | Potted Ferns                                                         |                                       | \$41.00  |       |
|     | Potted Ivy                                                           |                                       | \$41.00  |       |
|     | 2'-3' Plants                                                         |                                       | \$52.00  |       |
|     | 4' Plants                                                            |                                       | \$62.00  |       |
|     | 5' Plants                                                            |                                       | \$72.00  |       |
|     | 6'-7' Plants                                                         |                                       | \$85.00  |       |
|     | 8'-9' Plants                                                         |                                       | \$160.00 |       |
|     |                                                                      |                                       |          |       |