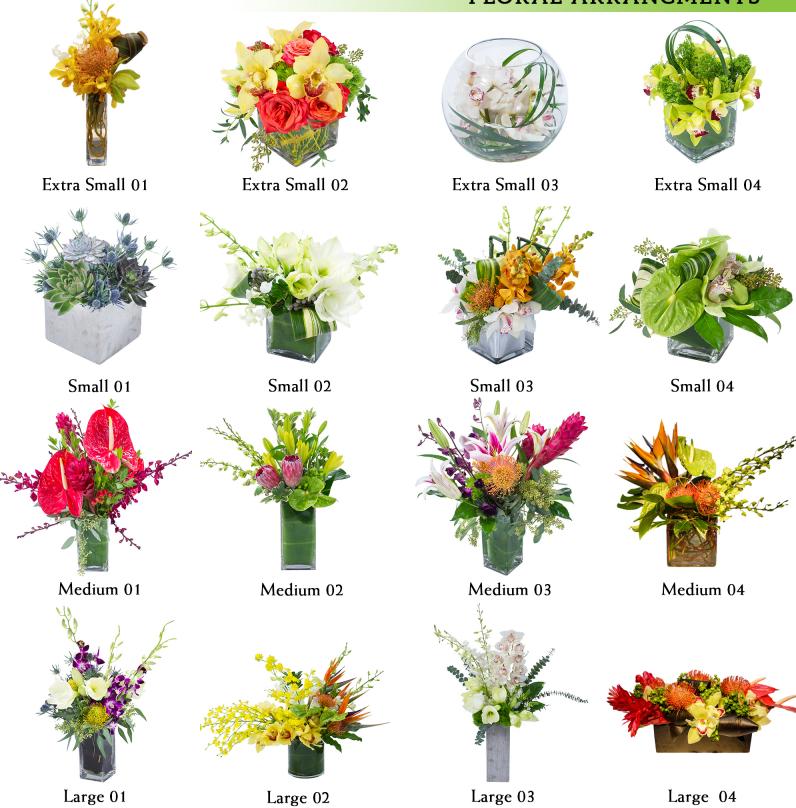

### FLORAL ARRANGMENTS

#### FLORAL ARRANGEMENTS / TROPICAL OR SEASONAL

(Please indicate desired colors)

| Single Stem Phalaenopsis Orchid Plant (Fuchsia or White) Long Lasting! | \$100.00 |  |
|------------------------------------------------------------------------|----------|--|
| Double Stem Potted Orchid Plant (Fuchsia or White) Long Lasting!       | \$146.00 |  |
| Extra Small Arrangement (6"x6")                                        | \$75.00  |  |
| Small Arrangement (12"x12")                                            | \$90.00  |  |
| Medium Arrangement (18"x14")                                           | \$110.00 |  |
| Large Arrangement (24"x18")                                            | \$185.00 |  |
| Custom Arrangement (please contact us for a quote)                     |          |  |
|                                                                        | SUBTOTAL |  |