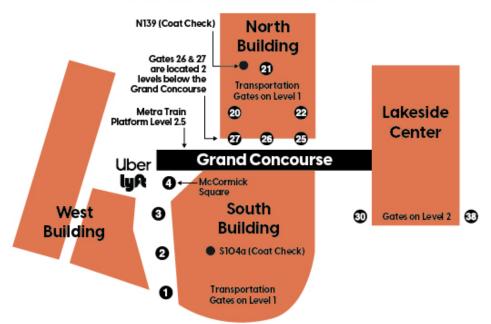

## **McCormick Place Gate Locations**

## Roadmap to the "Ins and Outs" Of McCormick Place

|                                      | LAKESIDE CENTER GATES        | NORTH BUILDING GATES    | SOUTH BUILDING GATES       |
|--------------------------------------|------------------------------|-------------------------|----------------------------|
| Coat & Baggage Check - FREE          |                              | N139                    | Room S104a, Gate 4         |
| Shuttle Bus Service to Hotels - FREE |                              | Gate 21                 | Gates 1-2-3                |
| Metra Train - FREE                   |                              |                         | Grand Concourse, Level 2.5 |
| Taxi                                 |                              | McCormick Square/Gate 4 | McCormick Square/Gate 4    |
| Private Charter Buses                |                              | Gate 26*                | Gate 26*                   |
| Rideshare (Uber/Lyft)                |                              | McCormick Square/Gate 4 | McCormick Square/Gate 4    |
| Lot A Access                         |                              |                         | Gate 3.5 Escalator         |
| Lot C Underground Access             | Level 2 (near gates 30 & 38) |                         |                            |
|                                      |                              |                         |                            |

\* Gates 25, 26 and 27 are in the South Building, East Lobby, which is on Level 1, under the Grand Concourse