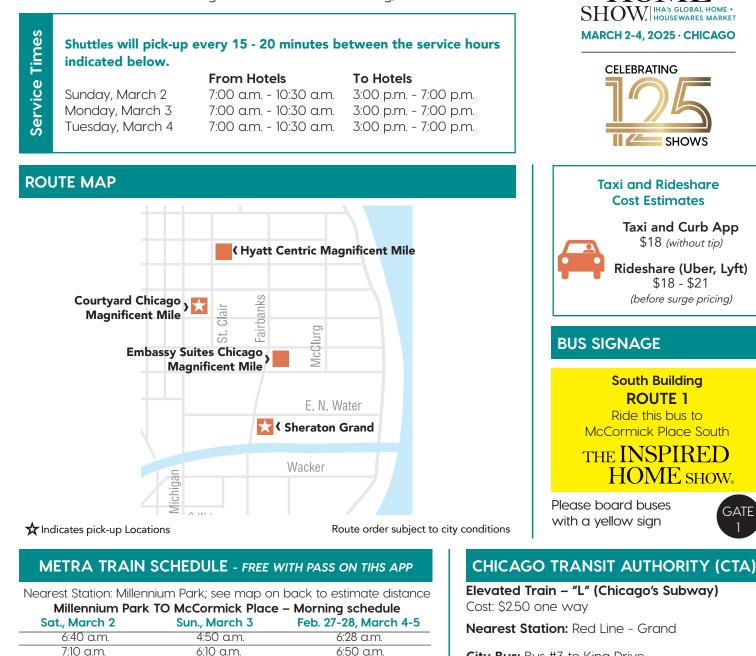

## **Hyatt Centric Magnificent Mile**

633 N St. Clair Street, Chicago, IL 60611 - (312) 787-1234

## SHUTTLE BUS ROUTE 1

Hotel Boarding Location: At Courtyard Mag Mile, Entrance on St Clair McCormick Place Boarding Location: South Building, Gate 1

City Bus: Bus #3 to King Drive

Nearest Stop: Michigan & Erie