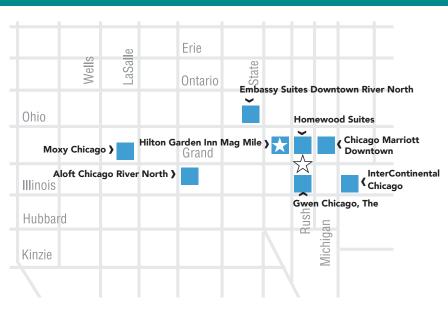

# Moxy Chicago

530 N LaSalle Dr, Chicago, IL 60654 - (312) 527-7200

### SHUTTLE BUS ROUTE 3

Hotel Boarding Location: At Hilton Garden Inn, Front Entrance McCormick Place Boarding Location: South Building, Gate 3

**To Hotels** 3:00 p.m. - 7:00 p.m. 3:00 p.m. - 7:00 p.m. 3:00 p.m. - 7:00 p.m.

☆ Indicates pick-up Locations

Service Times

Route order subject to city conditions