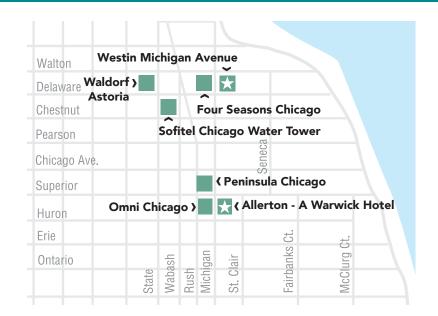

# **Omni Chicago**

676 N Michigan Avenue, Chicago, IL 60611 - (312) 944-6664

3.4 Miles to McCormick Place

#### SHUTTLE BUS ROUTE 4

Hotel Boarding Location: At Allerton Warwick, Front Entrance McCormick Place Boarding Location: North Building, Gate 21

Shuttles will pick-up every 15 - 20 minutes between the service hours indicated below.

#### **North Building ROUTE 4**

Ride this bus to McCormick Place North

#### ☆ Indicates pick-up Locations

Route order subject to city conditions