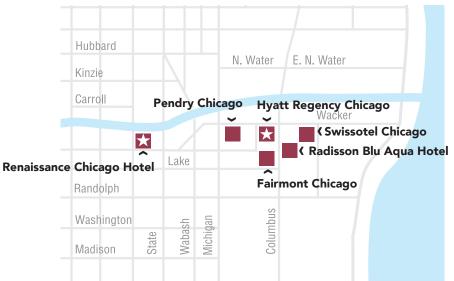

#### **ROUTE MAP**

☆ Indicates pick-up Locations

Route order subject to city conditions

# Renaissance Chicago Hotel

1 W Wacker Drive, Chicago, IL 60601 - (312) 372-7200

3.6 Miles to McCormick Place

#### SHUTTLE BUS ROUTE 2

Hotel Boarding Location: Front Entrance on Wacker McCormick Place Boarding Location: South Building, Gate 2

Shuttles will pick-up every 15 - 20 minutes between the service hours indicated below.