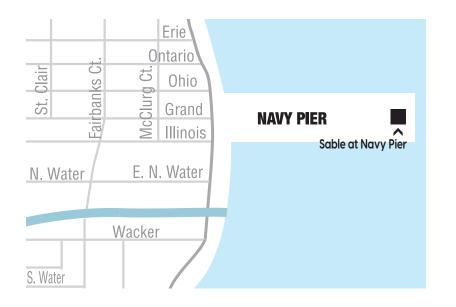

# Sable at Navy Pier

900 E Grand Avenue, Chicago, IL 60611 - (872) 710-5700

3.8 Miles to McCormick Place

## MAP

Note - No Shuttle Service