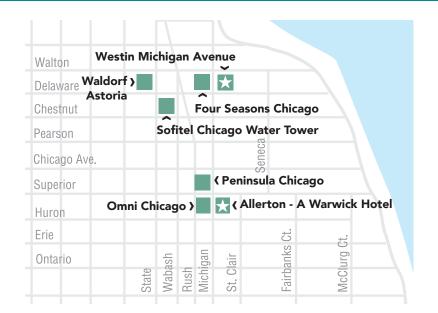

## Sofitel Chicago

20 E Chestnut Street, Chicago, IL 60611 - (312) 324-4000

4.3 Miles to McCormick Place

#### **SHUTTLE BUS ROUTE 4**

Hotel Boarding Location: At Westin Michigan Ave, Across Street McCormick Place Boarding Location: North Building, Gate 21

From Hotels

ervice Times

Shuttles will pick-up every 15 - 20 minutes between the service hours indicated below.

#### **ROUTE MAP**

Taxi and Rideshare Cost Estimates

Taxi and Curb App \$20 (without tip)

Rideshare (Uber, Lyft) \$20 - \$25

(before surge pricing)

## North Building ROUTE 4

Ride this bus to McCormick Place North

THE INSPIRED HOME SHOW.

Please board buses with a pink sign

★ Indicates pick-up Locations

Route order subject to city conditions