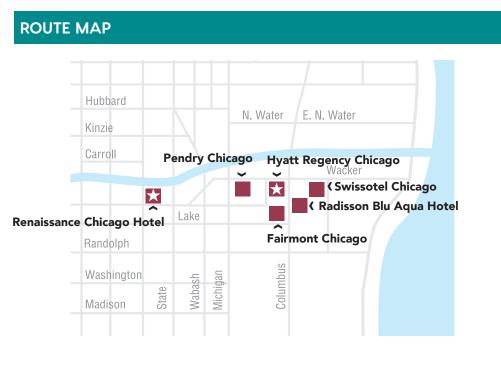

#### SHUTTLE BUS ROUTE 2

Hotel Boarding Location: At Hyatt, Wacker Drive, East Tower Entrance McCormick Place Boarding Location: South Building, Gate 2