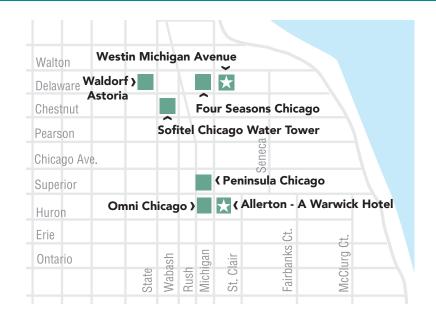

# **Waldorf Astoria**

11 E Walton St, Chicago, IL 60611 - (312) 646-1300

4.5 Miles to McCormick Place

#### **SHUTTLE BUS ROUTE 4**

Hotel Boarding Location: At Westin Michigan Ave, Across Street McCormick Place Boarding Location: North Building, Gate 21

From Hotels

ervice Times

Shuttles will pick-up every 15 - 20 minutes between the service hours indicated below.