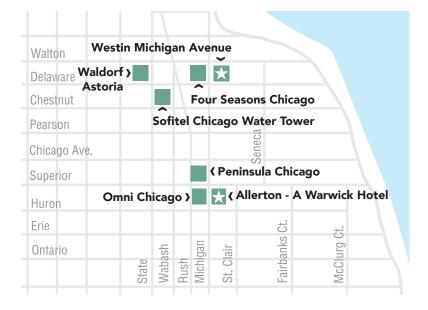

# Westin Michigan Avenue

909 N Michigan Avenue, Chicago, IL 60611 - (312) 943-7200

### SHUTTLE BUS ROUTE 4

Hotel Boarding Location: Front Entrance, Across Street McCormick Place Boarding Location: North Building, Gate 21

#### **ROUTE MAP**

**Service Times** 

☆ Indicates pick-up Locations

Route order subject to city conditions

## THE

4.2 Miles to McCormick Place

**ROUTE 4** 