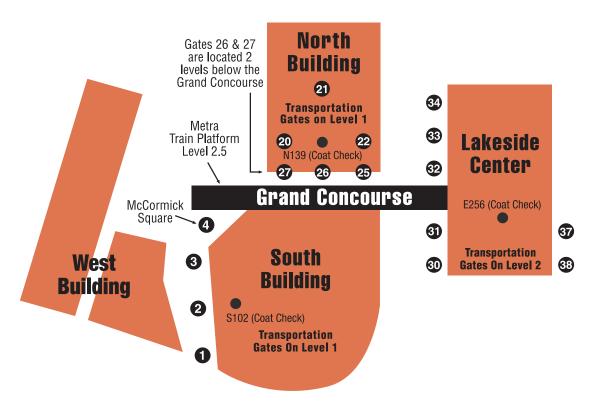

## **McCormick Place Gate Locations**

IHA'S GLOBAL HOME + HOUSEWARES MARKET

## Roadmap to the "Ins and Outs" Of McCormick Place

|                                                   | LAKESIDE CENTER GATES           | NORTH BUILDING GATES | SOUTH BUILDING GATES       |
|---------------------------------------------------|---------------------------------|----------------------|----------------------------|
| Coat & Baggage Check - FREE                       | Room E256                       | Room N139            | Room S1O2, Gate 4          |
| Shuttle Bus Service to Hotels - FREE              | 31-32-33-34                     |                      | Gates 1-2-3                |
| Metra Train - <b>FREE</b>                         |                                 |                      | Grand Concourse, Level 2.5 |
| Taxi                                              | Gate 30                         | Gate 22              | McCormick Square/Gate 4    |
| Limousine                                         | Gate 38                         | Gate 27*             | Gate 27*                   |
| Private Charter Buses                             | Gate 38                         | Gate 26*             | Gate 26*                   |
| Rideshare (Uber/Lyft)                             | Gate 38                         |                      | Gate 4                     |
| Airport Express Bus Service                       | Gate 37                         |                      | Gate 3                     |
| 31st Street Parking Lot Shuttle & Access (Lot B)  |                                 | Gate 25              | Gate 25                    |
| Martin Luther King Lot Access (Lot A)             |                                 |                      | McCormick Square/Gate 4    |
| Lakeside Center Underground Lot<br>Access (Lot C) | Level 2<br>(near gates 30 & 38) |                      |                            |

<sup>\*</sup> Gates 26 and 27 are in the South Building, East Lobby, which is on Level 1, under the Grand Concourse