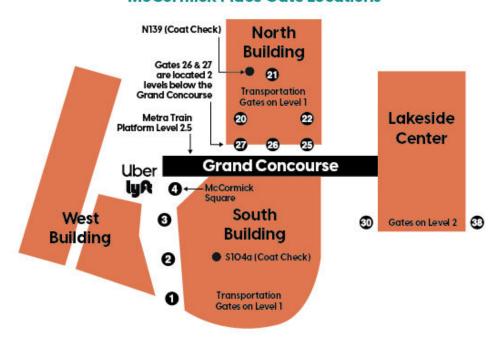

## McCormick Place Gate Locations

## **McCormick Place Gate Locations**

## Roadmap to the "Ins and Outs" Of McCormick Place

|                                      | LAKESIDE CENTER GATES        | NORTH BUILDING GATES    | SOUTH BUILDING GATES       |
|--------------------------------------|------------------------------|-------------------------|----------------------------|
| Coat & Baggage Check - FREE          |                              | N139                    | Room S104a, Gate 4         |
| Shuttle Bus Service to Hotels - FREE |                              | Gate 21                 | Gates 1-2-3                |
| Metra Train - FREE                   |                              |                         | Grand Concourse, Level 2.5 |
| Taxi                                 |                              | McCormick Square/Gate 4 | McCormick Square/Gate 4    |
| Private Charter Buses                |                              | Gate 26*                | Gate 26*                   |
| Rideshare (Uber/Lyft)                |                              | McCormick Square/Gate 4 | McCormick Square/Gate 4    |
| Lot A Access                         |                              |                         | Gate 3.5 Escalator         |
| Lot C Underground Access             | Level 2 (near gates 30 & 38) |                         |                            |
|                                      |                              |                         |                            |

<sup>\*</sup> Gates 25, 26 and 27 are in the South Building, East Lobby, which is on Level 1, under the Grand Concourse