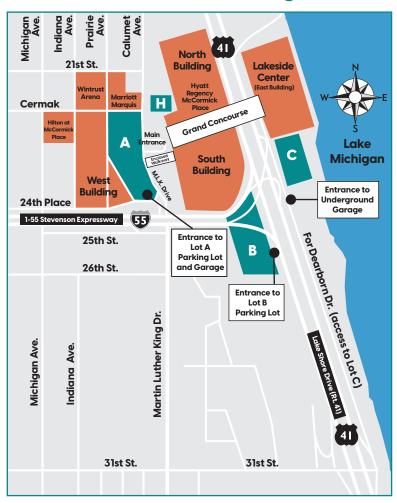

## **McCormick Place Parking Lots**

## **McCormick Place Parking**

## Lot A (West Building, Marriott Marquis and \$27 per entry \$40 per entry Hiltons at McCormick Place) (up to 16 hours) (16 - 24 hours) Lot B (31st Street Lot) \$18 per entry (up to 16 hours) Lot C (Lakeside Center - Underground Parking Garage) \$27 per entry \$40 per entry (up to 16 hours) (16 - 24 hours) H. Hyatt Regency McCormick Place Garage Rates Vary

**Daily Rates** 

A limited number of **guaranteed parking spaces** are in Lots A and C at the rate of \$40.00 per day by advance order of a parking permit. This permit allows access to the garages with in-and-out privileges. Parking spaces are guaranteed even if lots fill to capacity. Rates are subject to change. **To reserve go to McCormick.parkingguide.com.**