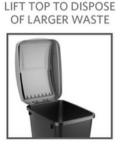

## Volume Brands launches the Glad Link & Sort Recycling Station designed to inspire responsible waste disposal and foster sustainable living.

Glad Link & Sort is an Innovative recycling station for homes and offices, streamlining waste segregation. Made with 100% recovered plastic, Link & Sort connects multiple cans to allow for appropriate recycling or compost purposes with use of stickers (provided) for easy sorting of waste. The Clorox antimicrobial protection of the lid inhibits growth of bacteria, mildew and odors. It has a hinged lid for easy disposal of bulky trash so there's no need to remove the lid to throw a box of pizza. This innovative solution simplifies recycling, and because it's made with 100% recovered plastic, we are initiating small steps towards improving our environment footprint. Embrace the future of waste management with Glad Link & Sort for responsible waste disposal. Available in 2- or 3-unit stations, or connectable singles.