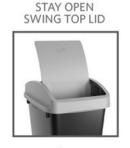

## Volume Brands launches the Glad Link & Sort Recycling Station designed to inspire responsible waste disposal and foster sustainable living.

Glad Link & Sort is an Innovative recycling station for homes and offices, streamlining waste segregation. Made with 100% recovered plastic, Link & Sort connects multiple cans to allow for appropriate recycling or compost purposes with use of stickers (provided) for easy sorting of waste. The Clorox antimicrobial protection of the lid inhibits growth of bacteria, mildew and odors. It has a hinged lid for easy disposal of bulky trash so there's no need to remove the lid to throw a box of pizza. This innovative solution simplifies recycling, and because it's made with 100% recovered plastic, we are initiating small steps towards improving our environment footprint. Embrace the future of waste management with Glad Link & Sort for responsible waste disposal. Available in 2- or 3-unit stations, or connectable singles.