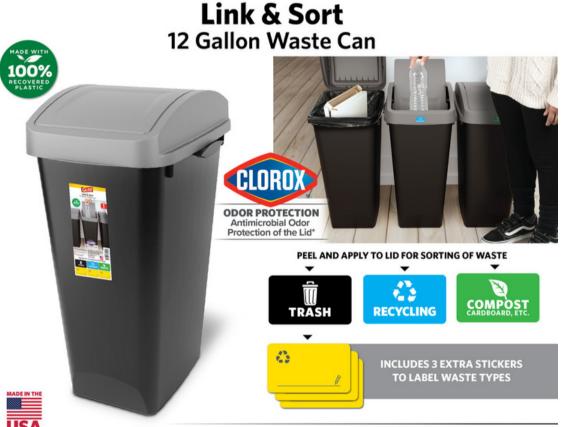

## Volume Brands launches the Glad Link & Sort Recycling Station designed to inspire responsible waste disposal and foster sustainable living.

Glad Link & Sort is an Innovative recycling station for homes and offices, streamlining waste segregation. Made with 100% recovered plastic, Link & Sort connects multiple cans to allow for appropriate recycling or compost purposes with use of stickers (provided) for easy sorting of waste. The Clorox antimicrobial protection of the lid inhibits growth of bacteria, mildew and odors. It has a hinged lid for easy disposal of bulky trash so there's no need to remove the lid to throw a box of pizza. This innovative solution simplifies recycling, and because it's made with 100% recovered plastic, we are initiating small steps towards improving our environment footprint. Embrace the future of waste management with Glad Link & Sort for responsible waste disposal. Available in 2- or 3-unit stations, or connectable singles.